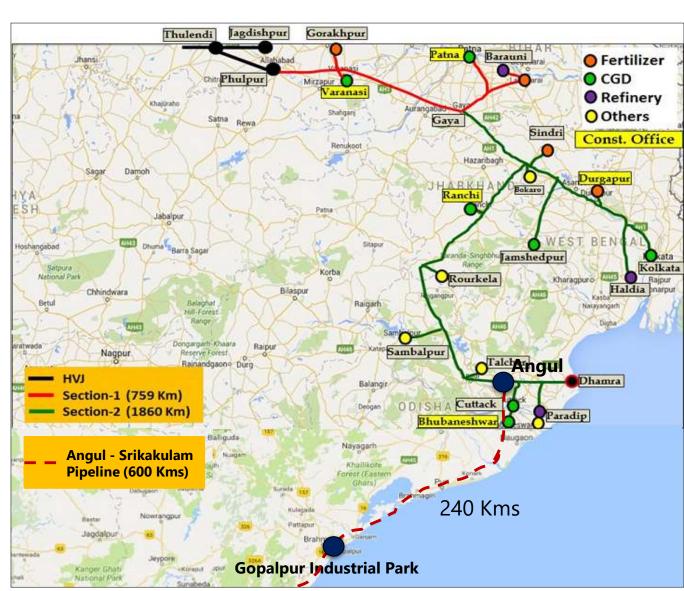

## **Utility Corridor**

- Dedicated corridor for the transport of materials between Gopalpur Port and Gopalpur Industrial Park
- The corridor is being built by Odisha Industrial Infrastructure Development Corporation (IDCO)
- Reduces the distance between Gopalpur Industrial Park and Gopalpur Port from 14 Kms to 2.5 Kms
- Secured 60 m Right-of-Way (RoW) for transport of liquid/gas like:
  - Liquid Ammonia
  - Edible Oil
  - LPG/LNG

## **Availability of Natural Gas**

- GAIL Gas Limited has already sub-leased land within Gopalpur Industrial Park for an L-CNG conversion unit.
- GAIL has been authorized by Petroleum and Natural Gas Regulatory Board to lay the 600 km Srikakulam-Angul natural gas pipeline.
- Gas Authority of India Limited (GAIL) has proposed to extend the Natural Gas pipeline via Gopalpur Industrial Park.
- Petronet is setting up an LNG Terminal at Gopalpur Port for supplying natural gas.