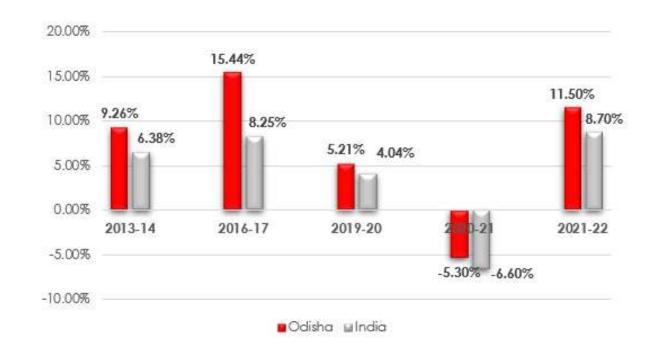

#### One of the fastest growing economies in India

11.5%

- ☐ Consistently growing above the national average
- ☐ Growth Drivers:
  - 41.3 % Industry Sector
  - 36.2 % Service sector
  - 22.5 % Agriculture

2<sup>nd</sup>

in India in attracting Industrial Investment Proposals in FY'23

in India in attracting Industrial Investment Proposals in

FY'24
Investments worth INR 2,10,837 Crores (55.40% of the total)