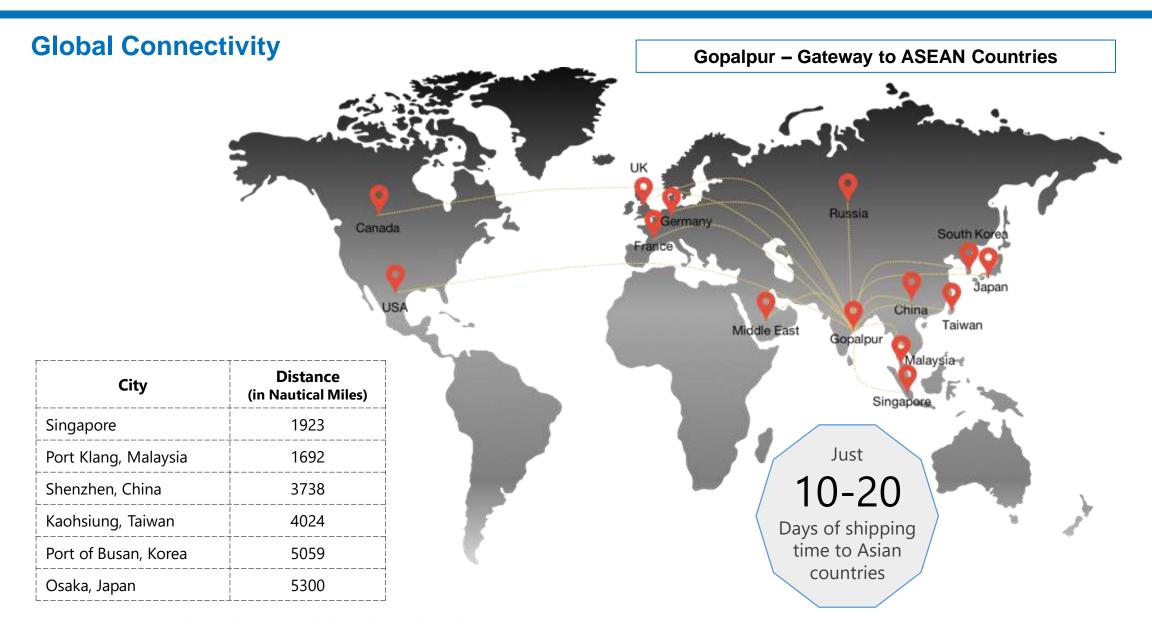

rial Park. The center offers ITI / Diploma courses (3 years long) as well as short term courses for skill development.
- ~200 students are being trained every year by NTTF and obtaining job opportunities through campus placements.
- Industrial Training Institute (ITI), Berhampur 12th best among the ITIs in the country at 10 Kms from the industrial park.



## **Utility Corridor**

- Dedicated corridor for the transport of materials between Gopalpur Port and Gopalpur Industrial Park
- The corridor is being built by Odisha Industrial Infrastructure Development Corporation (IDCO)
- Reduces the distance between Gopalpur Industrial Park and Gopalpur Port from 14 Kms to 2.5 Kms
- Secured 60 m Right-of-Way (RoW) for transport of liquid/gas like:
  - Liquid Ammonia
  - Edible Oil
  - LPG/LNG









## **Availability of Natural Gas**

- GAIL Gas Limited has already sub-leased land within Gopalpur Industrial Park for an L-CNG conversion unit.
- GAIL has been authorized by Petroleum and Natural Gas Regulatory Board to lay the 600 km Srikakulam-Angul natural gas pipeline.
- Gas Authority of India Limited (GAIL) has proposed to extend the Natural Gas pipeline via Gopalpur Industrial Park.
- Petronet is setting up an LNG Terminal at Gopalpur Port for supplying natural gas.





## **Industrial Ecosystem**

Within the Industrial Park

Metals

Defense

**Food Processing** 

**Mineral Processing** 

**Chemicals** 

**Energy** 

**Around the Industrial Park** 

Jayashree Chemicals (By Grasim Industries)

Indian Rare Earths Limited
Product: Ilmenite, Zircon, Garnet, Rare Earths

Saraf Titan