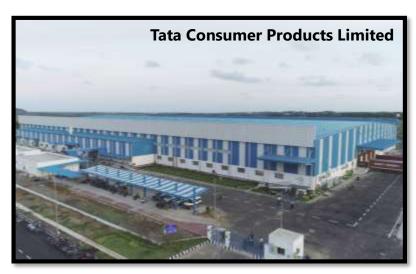

## Tata Consumer Products Limited

36 mn Kgs **Tea Packaging Unit** spread across 11 Acres

(Operational)

DTA