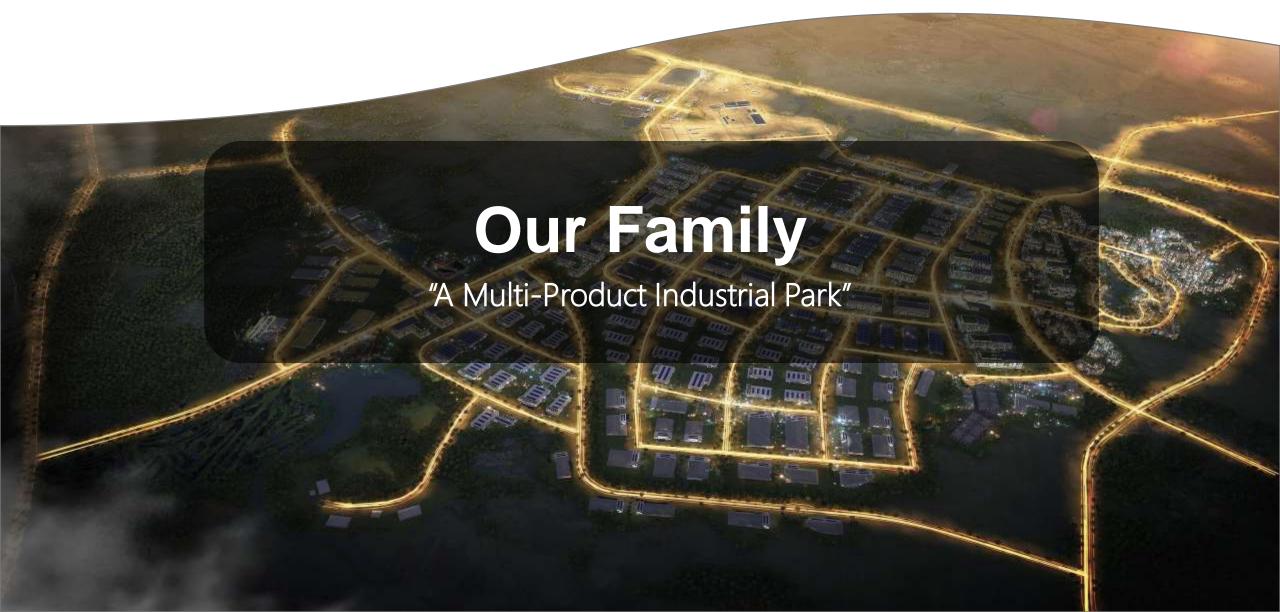

## **Destination East: Gopalpur Industrial Park (GIP)**

**Developed by Tata Steel Special Economic Zone** 

Situated at Gopalpur, Ganjam, Odisha

160 Kms from Bhubaneswar (Capital of Odisha)
290 Kms from Vishakhapatnam (Capital of Andhra

Population of 1 million within 10 km radius