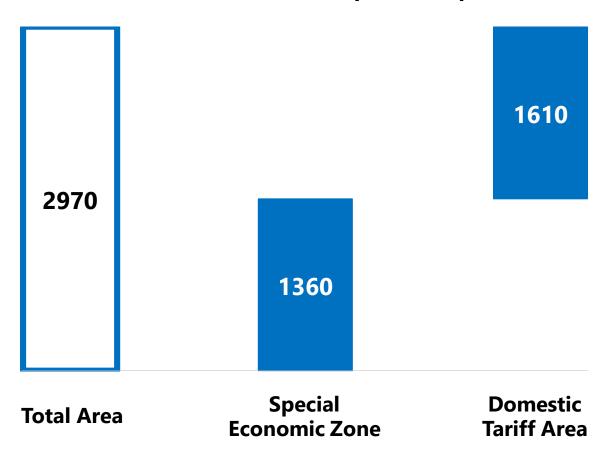

fastest growing economies in India

11.5%

- ☐ Consistently growing above the national average
- ☐ Growth Drivers:
  - 41.3 % Industry Sector
  - 36.2 % Service sector
  - 22.5 % Agriculture



2<sup>nd</sup>

in India in attracting Industrial Investment Proposals in FY'23



in India in attracting Industrial Investment Proposals in

FY'24
Investments worth INR 2,10,837 Crores (55.40% of the total)



## **Destination East: Gopalpur Industrial Park (GIP)**



**Developed by Tata Steel Special Economic Zone** 

Situated at Gopalpur, Ganjam, Odisha

160 Kms from Bhubaneswar (Capital of Odisha)
290 Kms from Vishakhapatnam (Capital of Andhra

Population of 1 million within 10 km radius



## **Multi-Modal Connectivity**













#### **Land Distribution**

## **Land Quantum (In Acres)**



### **Designed by**



- Plot Size: Minimum 2 Acres
- Encumbrance-free Land (Surrounded by a RCC boundary wall of 4 meters height and 24 Kms length).
- Land Parcels belonging to SEZ and DTA have been registered in the name of TSSEZL with sub-lease rights.



#### **Infrastructure Services**

#### Power

- Power is sourced at 220 KV level by Tata Steel Special Economic Zone Limited.
- Units may draw power, based on their requirement, from the existing sub-station within the Park.
- A 33 KV overhead line along the National Highway-16 acts as an alternate source of power.
- Govt. is also working for the development of 765/400 KV CTU and 400/220 KV STU near the Industrial Park.

#### Water

- Abundant Water is available in the nearby Rushikulya River.
- Dedicated water supply from multiple p