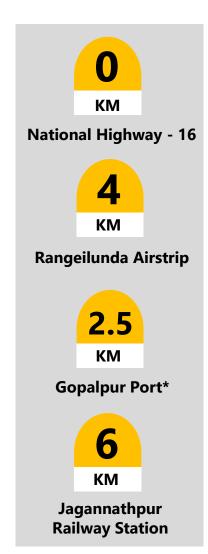

#### Road

- Direct Connectivity with National Highway - 16.
- Provision of common road access through-out the industrial park.
- A dedicated Utility Corridor between Gopalpur Industrial Park and Gopalpur Port to enhance the logistics for the park.

## **Utility Corridor**

- Dedicated corridor for the transport of materials between Gopalpur Port and Gopalpur Industrial Park
- The corridor is being built by Odisha Industrial Infrastructure Development Corporation (IDCO)
- Reduces the distance between Gopalpur Industrial Park and Gopalpur Port from 14 Kms to 2.5 Kms
- Secured 60 m Right-of-Way (RoW) for transport of liquid/gas like:
  - Liquid Ammonia
  - Edible Oil
  - LPG/LNG