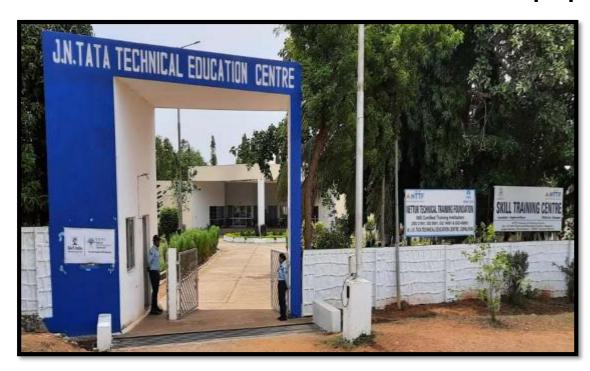

### J N Tata Technical Education Centre - Inside Gopalpur Industrial Park

- Nettur Technical Training Foundation (NTTF) runs the training centre inside Gopalpur Industrial Park. The center offers ITI / Diploma courses (3 years long) as well as short term courses for skill development.
- ~200 students are being trained every year by NTTF and obtaining job opportunities through campus placements.
- Industrial Training Institute (ITI), Berhampur 12th best among the ITIs in the country at 10 Kms from the industrial park.