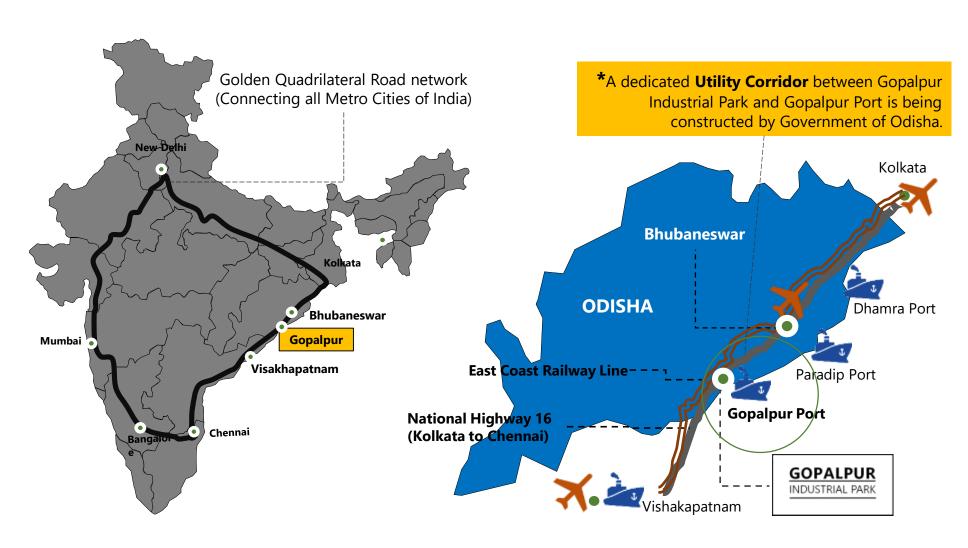

## **Multi-Modal Connectivity**

#### Road

- Direct Connectivity with National Highway - 16.
- Provision of common road access through-out the industrial park.
- A dedicated Utility Corridor between Gopalpur Industrial Park and Gopalpur Port to enhance the logistics for the park.

## **Utility Corridor**

- Dedicated corridor for the transport of materials between Gopalpur Port and Gopalpur Industrial Park
- The corridor is being built by Odisha Industrial Infrastructure Development Corporation (IDCO)
- Reduces the distance between Gopalpur Industrial Park and Gopalpur Port from 14 Kms to 2.5 Kms
- Secured 60 m Right-of-Way (RoW) for transport of liquid/gas like:
  - Liquid Ammonia
  - Edible Oil
  - LPG/LNG