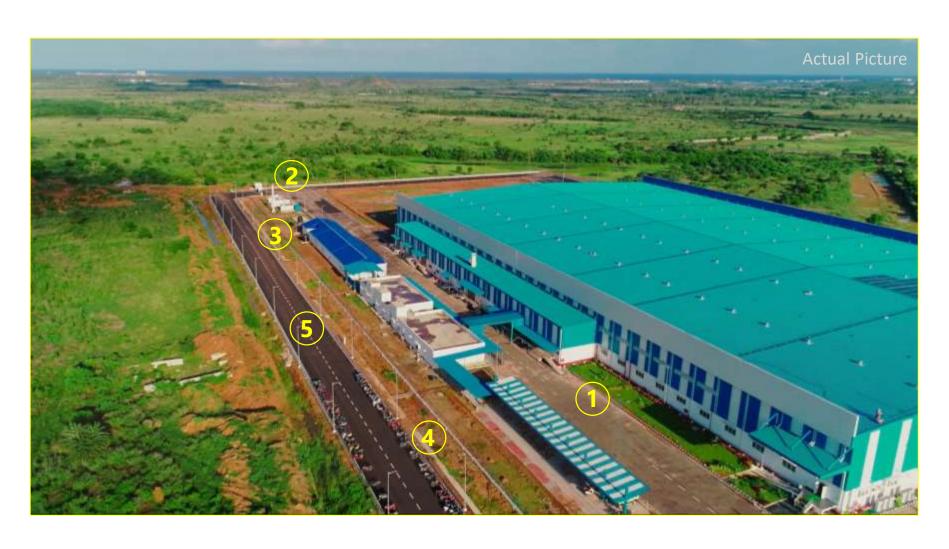

# TSSEZL's offerings to the investors at Gopalpur Industrial Park:

1: Land in Special Economic Zone / Domestic Tariff Area

2: Power Supply at 220/33 KV

3: Water Connectivity

4: Stormwater Drainage

5: Connecting Road with Streetlights

6: Common Security Services with 24 \* 7 video surveillance system

and many other services...