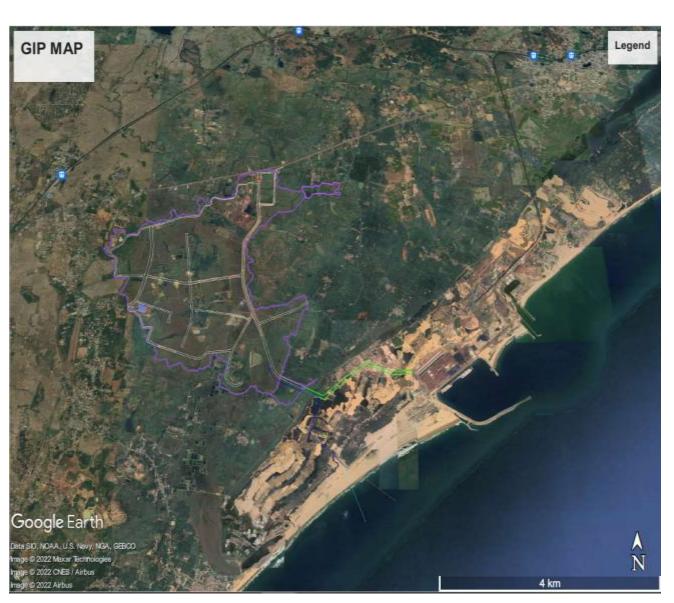

## **Destination East: Gopalpur Industrial Park (GIP)**

**Developed by Tata Steel Special Economic Zone** 

Situated at Gopalpur, Ganjam, Odisha

160 Kms from Bhubaneswar (Capital of Odisha)
290 Kms from Vishakhapatnam (Capital of Andhra

Population of 1 million within 10 km radius

#### **Land Distribution**

## **Land Quantum (In Acres)**