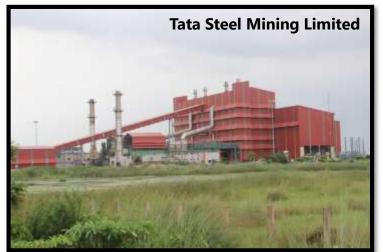

#### Tata Steel Limited

55,000 Tonnes **FeCr Plant** spread across 155 Acres

(Operational)

DTA